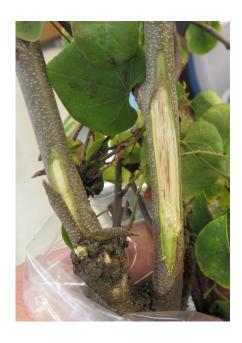

## Webinar on Vascular Streak Dieback

By: John Bonkowski, jbonkows@purdue.edu

Vascular streak dieback is an emerging issue on woody ornamentals in the nursery industry. We have provided information on this topic as the situation has been unfolding (https://www.purduelandscapereport.org/article/vascular-streak-dieback-of-redbud-what-plant-pathologists-know-so-far/; https://indianagreenexpo.com/sessions/vascular-streak-dieback-an-emerging-issue-in-nursery-stock/). Researchers and Collaborators working on vascular streak dieback will be presenting up-to-date information during the tHRIve webinar hosted by Horticultural Research Institute on Thursday, April 11, 10am-12pm Eastern. If you think you have plants with vascular streak dieback or have been dealing with this issue already, I would recommend attending. To register, please follow the link below.